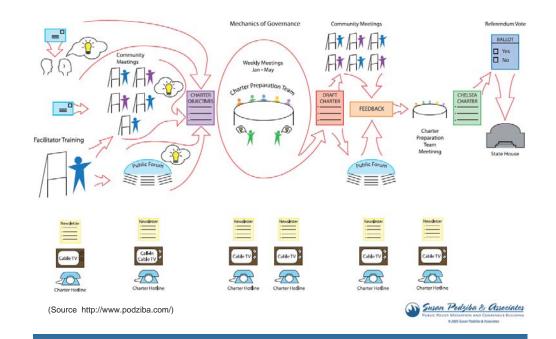

| 状況                               | 目的                 | 手法                                                 |
|-----------------|----------------------------------|--------------------|----------------------------------------------------|
| 間処理場の           | )体の中で廃棄物中<br>)立地について複数<br>の選択で論争 | 迅速な解決策の特定<br>と紛争解決 | ・対話(メディエーション)<br>・共同事実確認<br>・ニュースレター<br>・ケーブルテレビ活用 |
|                 | ▶換え作物の導入に<br>ベルでの意思決定            | 技術情報と国民の意<br>向の整理  | ・対話(コンセンサス会議)<br>・メディア対応                           |
| 地域の道路<br>づくりが必要 | 3整備に関する計画<br>要                   | 意向収集と政策方針<br>の遵守   | ・アンケート<br>・ニュースレター                                 |
|                 |                                  |                    |                                                    |



#### CHELSEA CHARTER CONSENSUS PROCESS



## 手法リストの例

#### 米国連邦高速道路庁

#### PUBLIC INVOLVEMENT TECHNIQUES FOR TRANSPORTATION DECISION-MAKING

| Chapter 1. INFORMING PEOPLE THROUGH OUTREACH AND<br>ORGANIZATION<br>A. Bringing a core participation group together<br>Civic advisory committees<br>Collaborative task forces<br>B. Including people who are underserved by transportation<br>Ethnic, minority, and low-income groups<br>Americans with disabilities<br>C. Providing substantive information and establishing methods of<br>communication<br>Mathematical and the stabilities<br>C. Providing substantive information and establishing methods of<br>communication<br>Mathematical and the stabilities<br>C. Providing substantive information and establishing methods of<br>communication<br>Mathematical and the stabilities<br>C. Providing substanti