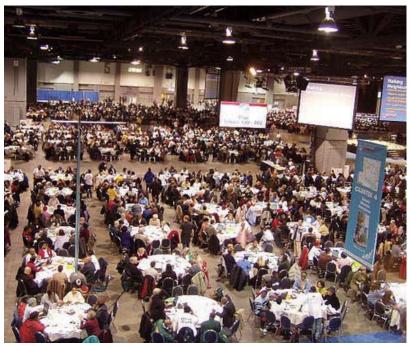

# 21st Century Town Meeting

- America Speaksによる手法 – Washington, D.C. のNGO
- 多数の一般市民が直接参加
  - 体育館などで開催
- 数名で円卓を囲んだ議論
   円卓のファシリテーターが司令塔へまとめを送信
- ICTの活用
  - 人気投票キーパッド
  - LANによる円卓まとめの送信
- 活用例

OF Graspp

New Orleansの復興、WTCサイトの開発、
 脳科学の技術評価、WEF

21

(出典:America Speaks Web Site)