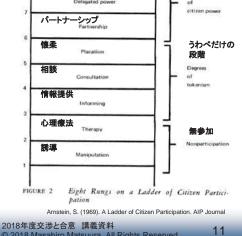

OF Graspp

- 自動車至上主義への批判 (Jacobs, 1961)
- 巨大権力への反発 (Caro, 1974)

6

8

- 古典的な意思決定の方法論
- NIMBYismなどを想定
  - Not In My BackYards

- ✓市民団体支援の制度へ
- 「市民参加のはしご」 - Sherry Arnstein

© 2018 Masahiro Matsuura, All Rights Reserved.